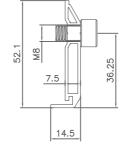

# **ADJUSTABLE LEGS**

Internal tube L=200mm Exterior leg L=200

Internal tube L=360mm Exterior leg L=360