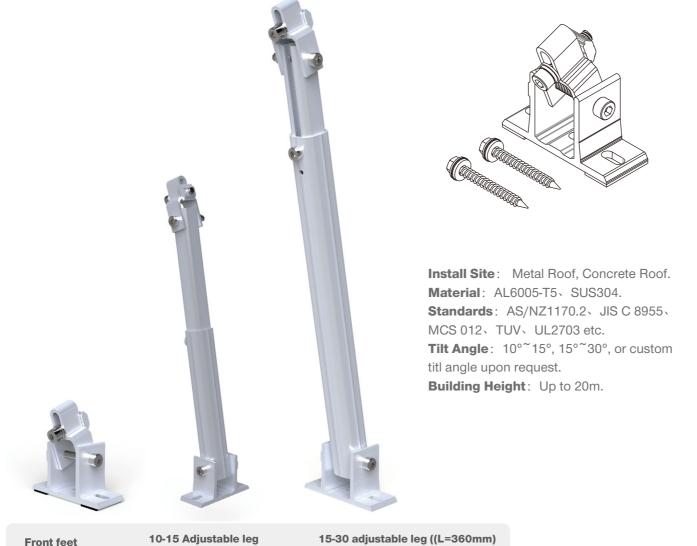

# **ADJUSTABLE LEGS**

Internal tube L=200mm Exterior leg L=200

Internal tube L=360mm Exterior leg L=360