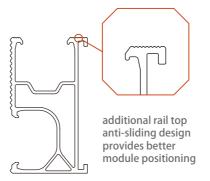

### **Better Design, Better Support, Better Price**

We respect your project and installation. Every single detail of this 2019 new solar roof mount has been considered and optimized

- Rail structure has been optimized to enhance strength, and additional anti-sliding design for modules positioning stability
- Rail splice comes with side joining between rails, adding bottom holding increase significantly supporting strength.
- Universal mid clamp is fully per-assemble, self-standing by recessed spring and grounding clip. Universal for 30-40mm size solar modules. Inverted hooks for better contact with module frame.
- Universal end clamp is fully per-assemble for 30-40mm module size.

# **NEW MID CLAMP 30-40MM**

grounding pins 4 for rail, 4 for panel frame

The mid clamp is universal for 30mm-40mm module size, fully pre-assembled with grounding clip, self standing by recessed spring.

universal for 30mm-40mm