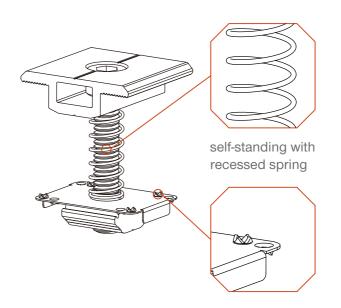

# **NEW MID CLAMP 30-40MM**

grounding pins 4 for rail, 4 for panel frame

The mid clamp is universal for 30mm-40mm module size, fully pre-assembled with grounding clip, self standing by recessed spring.

universal for 30mm-40mm

Self-standing,fully pre-assembled