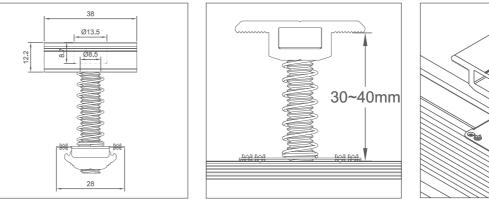

# **NEW MID CLAMP 30-40MM**

grounding pins 4 for rail, 4 for panel frame

The mid clamp is universal for 30mm-40mm module size, fully pre-assembled with grounding clip, self standing by recessed spring.

universal for 30mm-40mm

Self-standing,fully pre-assembled