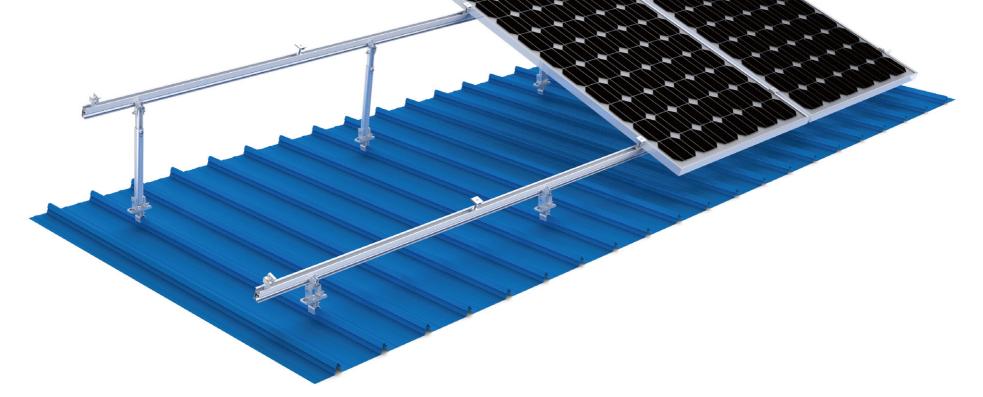

# 2019 ALL NEW LYSAGHT KLIP-LOK 406 SOLAR TILT MOUNT

### **Better Design, Better Support, Better Price**

We respect your project and installation. Every single detail of this 2019 new solar roof mount has been considered and optimized

- Rail structure has been optimized to enhance strength, and additional anti-sliding design for modules positioning stability
- Rail splice comes with side joining between rails, adding bottom holding increase significantly supporting strength.
- Universal mid clamp is fully per-assemble, self-standing by recessed spring and grounding clip. Universal for 30-40mm size solar modules. Inverted hooks for better contact with module frame.
- Universal end clamp is fully per-assemble for 30-40mm module size.

Every component has been fully optimized with better design, better support for easier, faster installation experience. 2019 ALL NEW SOLAR ROOR MOUNT is a professional choice for your roof solar mounting.