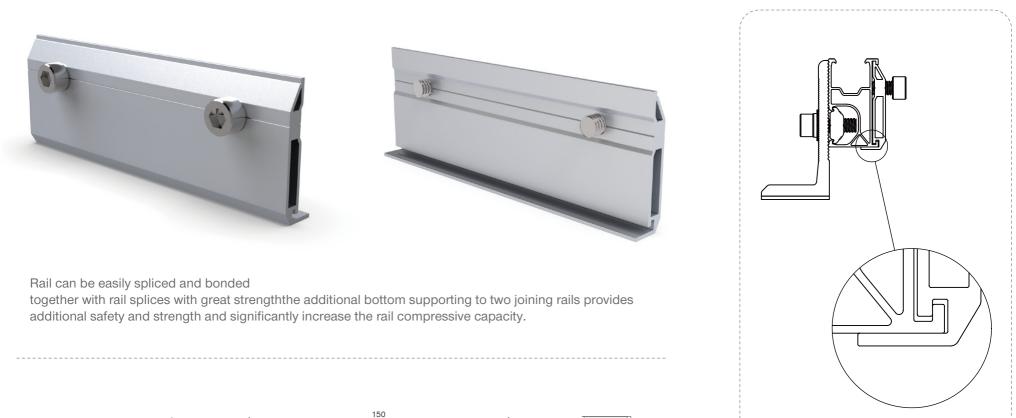

# **NEW RAIL SPLICE**

the additional bottom supporting to two joining rails provides additional safety and strength and significantly increase the rail compressive capacity.