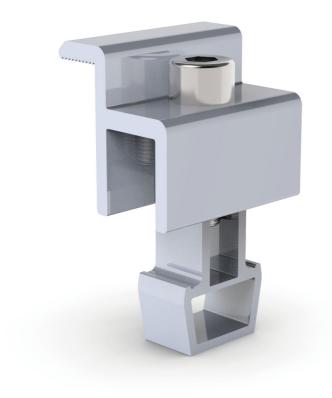

# **NEW END CLAMP 30-40MM**

The END clamp is universal for 30mm-40mm module size, fully pre-assembled.