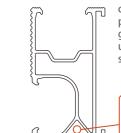

# **NEW RAIL**

### Sectiom characteristics

| Section area moment   | S <sub>3</sub> =1851.55mm <sup>3</sup> 、S <sub>2</sub> =1174.93mm <sup>3</sup> |
|-----------------------|--------------------------------------------------------------------------------|
| Moment of inertia     | l <sub>3</sub> =73040.08mm <sup>4</sup> 、l₂=25980.17mm <sup>4</sup>            |
| Cross section modulus | $W_3(min) = 2634.66 mm^3$ , $W_2(min) = 1754.98 mm^3$                          |

compressive properties has been greatly increased by unique tripod structure.