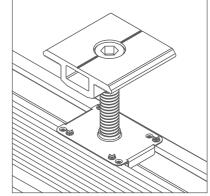

# **NEW MID CLAMP 30-40MM**

grounding pins 4 for rail, 4 for panel frame

The mid clamp is universal for 30mm-40mm module size, fully pre-assembled with grounding clip, self standing by recessed spring.

universal for 30mm-40mm

Self-standing,fully pre-assembled