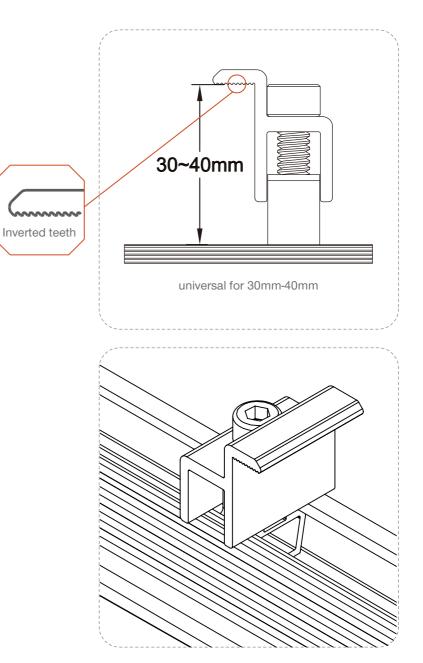

# **NEW MID CLAMP 30-40MM**

grounding pins 4 for rail, 4 for panel frame

The mid clamp is universal for 30mm-40mm module size, fully pre-assembled with grounding clip, self standing by recessed spring.

universal for 30mm-40mm

Self-standing,fully pre-assembled