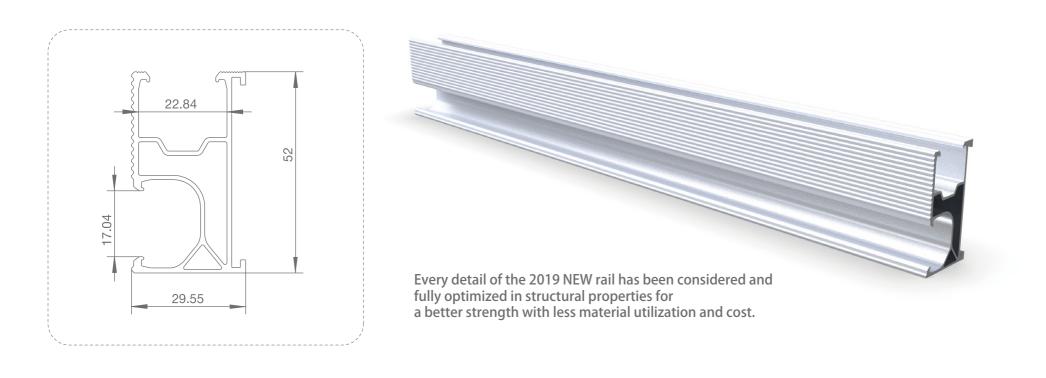

# **NEW RAIL**

### Sectiom characteristics

| Section area moment   | S <sub>3</sub> =1851.55mm <sup>3</sup> 、S <sub>2</sub> =1174.93mm <sup>3</sup> |
|-----------------------|--------------------------------------------------------------------------------|
| Moment of inertia     | l <sub>3</sub> =73040.08mm <sup>4</sup> 、l₂=25980.17mm <sup>4</sup>            |
| Cross section modulus | $W_3(min) = 2634.66 mm^3$ , $W_2(min) = 1754.98 mm^3$                          |

compressive properties has been greatly increased by unique tripod structure.