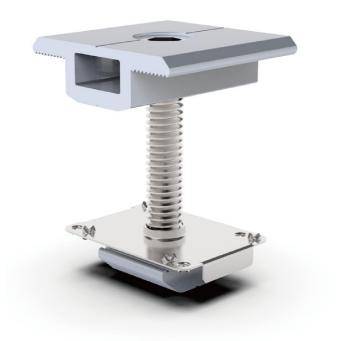

# **NEW MID CLAMP 30-40MM**

grounding pins 4 for rail, 4 for panel frame

The mid clamp is universal for 30mm-40mm module size, fully pre-assembled with grounding clip, self standing by recessed spring.

universal for 30mm-40mm

Self-standing,fully pre-assembled